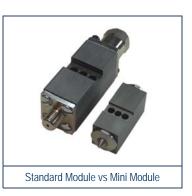

The Q100 Mini Guns comes in 2 versions : with Reduced Cavity modules and with regular mini-modules fitting standard nozzles. Both versions accommodate the Air-Open-Air-Close principle for minimised wear, and superior cut-off. Especially the Reduced Cavity type is used in cases where a clean cut-off without glue stringing is required. The gun body is designed to provide maximum heat transfer to the nozzle tip. The reduced cavity version is available in different sizes depending on the amount of adhesive required in your application.

## O100 Gun Details

|                               |                         | A CONTRACT OF A |
|-------------------------------|-------------------------|-------------------------------------------------------------------------------------------------------------------------------------------------------------------------------------------------------------------------------------------------------------------------------------------------------------------------------------------------------------------------------------------------------------------------------------------------------------------------------------------------------------------------------------------------------------------------------------------------------------------------------------------------------------------------------------------------------------------------------------------------------------------------------------------------------------------------------------------------------------------------------------------------------------------------------------------------------------------------------------------------------------------------------------------------------------------------------------------------------------------------------------------------------------------------------------------------------------------------------------------------------------------------------------------------------------------------------------------------------------------------------------------------------------------------------------------------------------------------------------------------------------------------------------------------------------------------------------------------------------------------------------------------------------------------------------------------------------------------------------------------------------------------------------------------------------------------------------------------------------------------------------------------------------------------------------------------------------------------------------------------------------------------------------------------------------------------------------------------------------------------------|
| Integrated Inline Filter Assy | Side View Q101 Mini Gun | Mini Module Versions                                                                                                                                                                                                                                                                                                                                                                                                                                                                                                                                                                                                                                                                                                                                                                                                                                                                                                                                                                                                                                                                                                                                                                                                                                                                                                                                                                                                                                                                                                                                                                                                                                                                                                                                                                                                                                                                                                                                                                                                                                                                                                          |