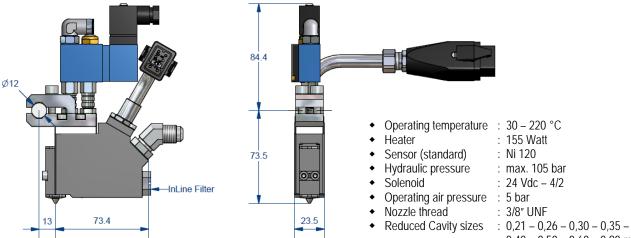

The inline filter is separated from the hose connection fitting, which not only offers easy access for mounting and cleaning, but also eliminates the risk of cold bridges. This problem often occurs when large fittings with integrated filter are used. The inline filter elements used are compatible with the standard versions commonly used.

## **Technical Characteristics**

- : 155 Watt
- : max. 105 bar
- : 24 Vdc 4/2
- - 0,40 0,50 0,60 0,90 mm

Notes : (1) Figures are dependant on the glue viscosity and glue type used.

InduTech Int. nv Melkerijweg 5 B-2240 Zandhoven Belgium