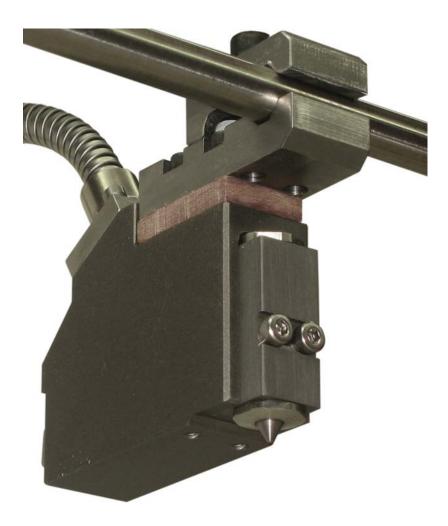

Q100 Series Mini Guns

The Q100 Series Mini Guns are a fine piece of engineered miniaturisation allowing easy integration in all kinds of parent machines. The Q100 gun not only excels in compact dimensions, but also in a maximum performance and reliability.

The Q100 Mini Guns comes in 2 versions : with Reduced Cavity modules and with regular mini-modules fitting standard nozzles. Both versions accommodate the Air-Open-Air-Close principle for minimised wear, and superior cut-off. Especially the Reduced Cavity type is used in cases where a clean cut-off without glue stringing is required. The gun body is designed to provide maximum heat transfer to the nozzle tip. The reduced cavity version is available in different sizes depending on the amount of adhesive required in your application.

The inline filter is separated from the hose connection fitting, which not only offers easy access for mounting and cleaning, but also eliminates the risk of cold bridges. This problem often occurs when large fittings with integrated filter are used. The inline filter elements used are compatible with the standard versions commonly used.